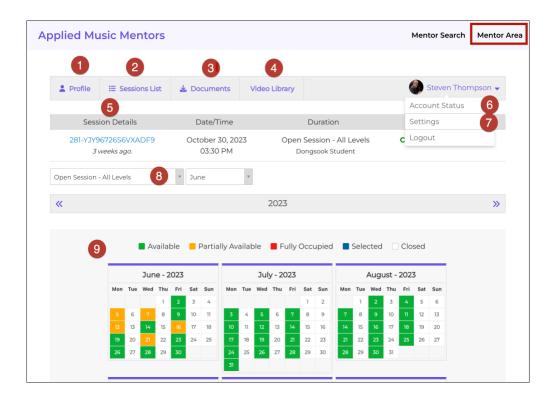

Mentor Area – this is the Mentor Dashboard.

- 1. Profile: Update your Details, Profile Information, and Description.
- 2. Sessions List: Create New or Assign Existing session length and cost.
- 3. Documents: View the User guides and Policies.
- 4. Account Status: View totals of reservations, all students, graphs of your reservations.
- 5. Video Library: Provides examples of videos that can be used for practice in addition to access to the ABRSM General levels.
- 6. Settings: View or change your time zone and other setting features.
- 7. **Session Details**: Overview of the reservations that students have made with you. Edit/change the reservation details. Select the Session Detail number to view or change the reservation.
- 8. Filter: Where students select the service and filter by month.
- 9. Calendar: Your appointments at a glance: