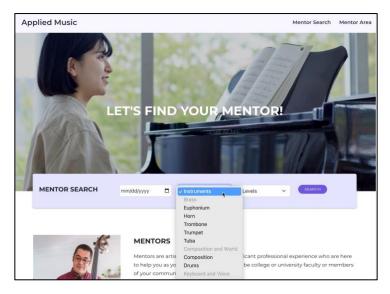

#### A. Home Page: <u>c4estudio.com</u>:

- To filter for a particular mentor: Select a date, instrument, and level and select search.
- Select Search (without using any filters) to search all the mentors:

#### B. Mentor Search Page

By default, the mentors are filtered by the number of reviews they receive.

You can Filter by:

- typing a name in the Search by Name field
- using the check box filters (once you select a check box, the system will automatically filter, you can add more filters or clear the filters). There is a **Clear filters** button at the bottom of the list: