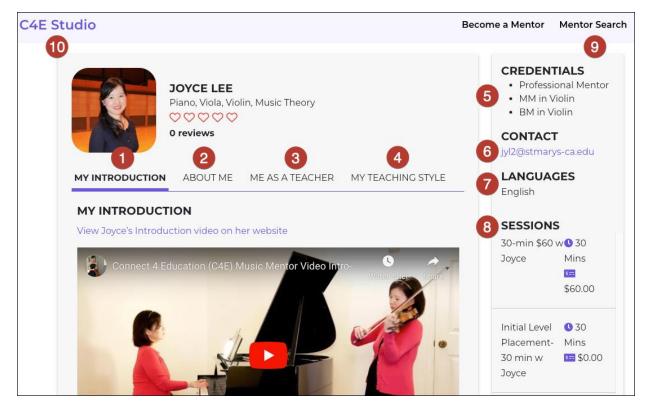

#### Select the **View** button on the Mentor Search page to see the mentor profile information:

- 1) My Introduction: Mentor video introduction
- 2) About Me: Short bio about the Mentor
- 3) Me as a Teacher: Discusses how the mentor thinks about students.
- 4) My Teaching Style: The Mentors Teaching Style
- 5) Credentials: provides the credentials of the mentor
- 6) Contact: provides contact information
- 7) Languages: provides a list of the languages the mentor speaks
- 8) Sessions: provides a list of the mentor's sessions name, length, and price
- 9) Mentor Search: Return to Mentor Search Page
- 10) C4E Studio: Return to the Home page.