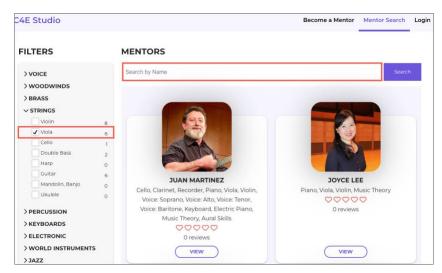

#### B. Mentor Search Page

By default, the mentors are filtered by the number of reviews they receive.

You can Filter by:

- typing a name in the Search by Name field
- using the check box filters (once you select a check box, the system will automatically filter, you can add more filters or clear the filters). There is a **Clear filters** button at the bottom of the list: