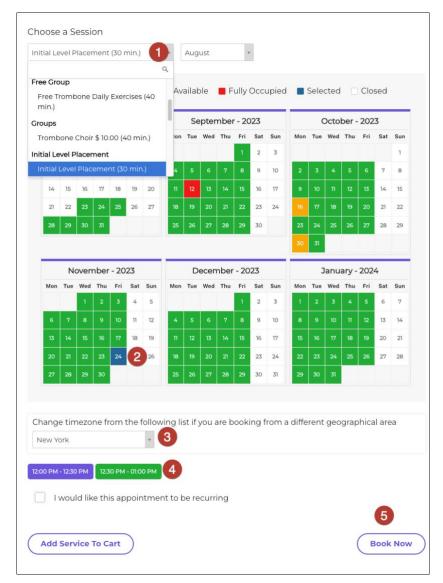

#### A. Choose a Session

- 1) **Choose a Session**: Select the dropdown and choose the session title/length/type. (If it is your first session, you should choose *Initial Level Placement*
- 2) Calendar, Select the day of a month.
- 3) **Time zone,** for your particular time zone in the USA, type in these cities:
  - EST: Eastern Daylight Time (EDT): New York
  - Pacific Daylight Time (PDT): Los Angeles

- Central Daylight Time (CDT): Chicago
- Mountain Daylight Time (MDT): **Denver**
- Mountain Standard Time (MST): Phoenix
- Alaska Daylight Time (AKDT): Anchorage
- Hawaii-Aleutian Standard Time (HAST): Honolulu
- 4) Select an available time slot.
  - OPTIONAL: If you want to make the appointment recurring, select the check box and fill in the details.
  - OPTIONAL: If you want to make additional appointments, choose 'Add Service to Cart" and continue to make additional appointments.
- 5) Select **Book Now** button: